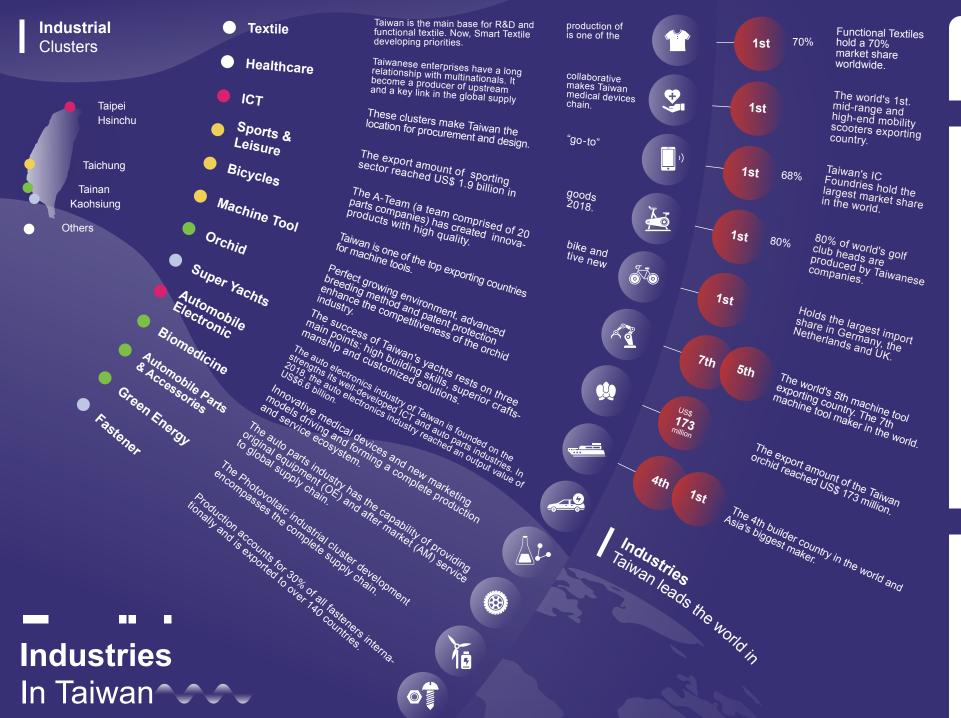

72.8 (in 2018) 68.7 (in 2017)

(unit: billion US\$)

Malaysia 🗶 Vietnam 🕒 Philippines 🗶 Thailand 🌑 Indonesia 🌑 India 🔘 Myanmar 0.3 8.8 7.1 19.8 14.5 11.4 10.8