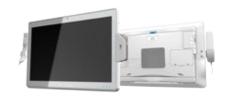

#### **Industrial Panel PC**

ViPAC-815P

ViPAC-815P is a modular designed industrial Panel PC which can be easily maintained and configured with different modules, equipped with varied I/O port for great expansibility. In order to meet the customer's requirements, we offer multiple options based on different applications, and bringing more benefits to your businesses.

Additionally, the IP66 water-proof front bezel is made of aluminum which is rugged and anti-corrosion; ViPAC-815P is powered by Intel Celeron N2930 processor with excellent thermal design which can be operated in -20~60°C wide temperature environments. Meanwhile, it supports 4G LTE/BT/WiFi and RFID/NFC function as well to be suitable for AIOT applications.

ViPAC-815P offers diverse functions for options, customers can choose various VO expansion modules, change the material of front bezel to stainless steel, adopt high brightness sunlight readable solution, anti-glare, anti-reflection screen and so on.

Gathering all the innovative designs, ViPAC-815P industrial panel PC mainly focuses on smart manufacturing, big data collection, AIOT, smart factory surveillance.