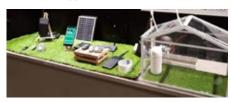

#### **Rockabye (HW) & Gnome** (SW)

Rockabye is an automated precision AgTech system which allows the growers to standardize and optimize the growth process. Growers can measure soil conditions (such as volumetric water content, temperature), fertilizer level, light intensity, air temp. and humidity (RH), CO2 as well as wind speed. Sensor data can be used to remote control the electrical appliances such as water cooling wall, irrigation system, LED lighting, fan, shading net, ventilation window, etc. which the method intends to provide a much more costeffective solution than the conventional PLC to let the smallholder farmers (around 85% of farms are smaller than 2 ha. in the world) also enjoy the benefits brought by the developments of AgTech

We also have a web-based data analytics platform where we use the easy-to-understand graphs to help the growers make better decisions for their crops. We have also teamed up with the univ. professors and Top 100 Young Farmers in Taiwan to build a plant database which will help a multitude of growers find the optimal conditions for their plants.

#### KSP -

- A cost effective AgTech solution
- Measuring soil volumetric water content, soil temp., soil EC, air temp., air humidity, light intensity, CO2, and wind speed
- Using node-to-node 1.5 km LoRa Mesh
- Wi-Fi to cloud
- Less than 5-min. set-up and easy to use
- Accuracy in different substrates (IP-protected)
- LoRa smart control system controls up to 32 electrical appliances