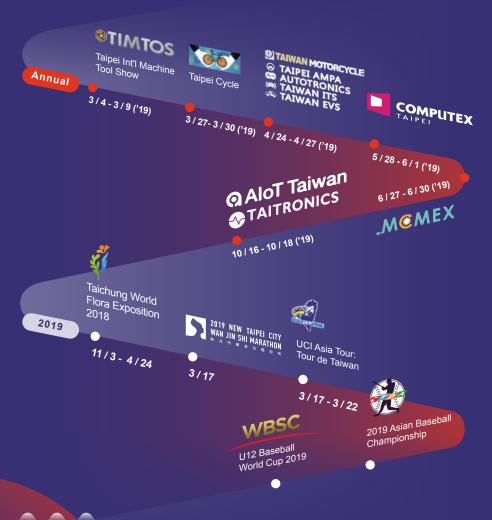

## Main Events & Trade Shows in Taiwan

- Annual Trade Shows
- 2019 International Events

for more details of trade shows, please visit: www.taiwantradeshows.com.tw

The symbol of Taiwan Excellence honors Taiwan's most innovative products that provide tremendous value to users worldwide. All products carrying this symbol have been selected for specific Taiwan Excellence Awards based on their excellence in design, quality, marketing, Taiwanese R&D and manufacturing. Initiated by the Ministry of Economic Affairs (MOEA), R.O.C. in 1992, the symbol of Taiwan Excellence is recognized by 102 countries.