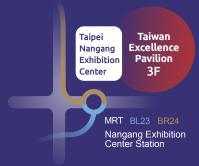

# Taiwan Company Excellence Pavilion

Taiwan Excellence Pavilion showcases the country's best innovations across industries. Located on 3F of Nangang Exhibition Center, the Pavilion is home to Taiwan Excellence Award winning products. Visiting Taiwan Excellence Pavilion is a visual feast for eyes and a physical experience for hands, combining technology with aesthetic design.

www.taiwanexcellence.org/en www.taiwanexcellence.org/tw/pavilion

3F, Hall 1, Taipei Nangang Exhibition Center No.1, Jingmao 2nd Rd., Nangang District, Taipei City

Take Taipei MRT Blue Line or Brown Line to Taipei Nangang Exhibition Center Station