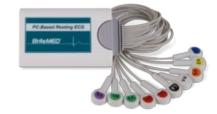

#### **BriteMED® 12-Lead Portable** FCG

#### ECG-D12

- Pocket size good for carry-around applications
- Real-time ECG waveform display for quick diagnosis
- ECG report printed in A4 size, saving the cost of thermal papers
- ECG report saved in png file for quick data transmission or team consultation