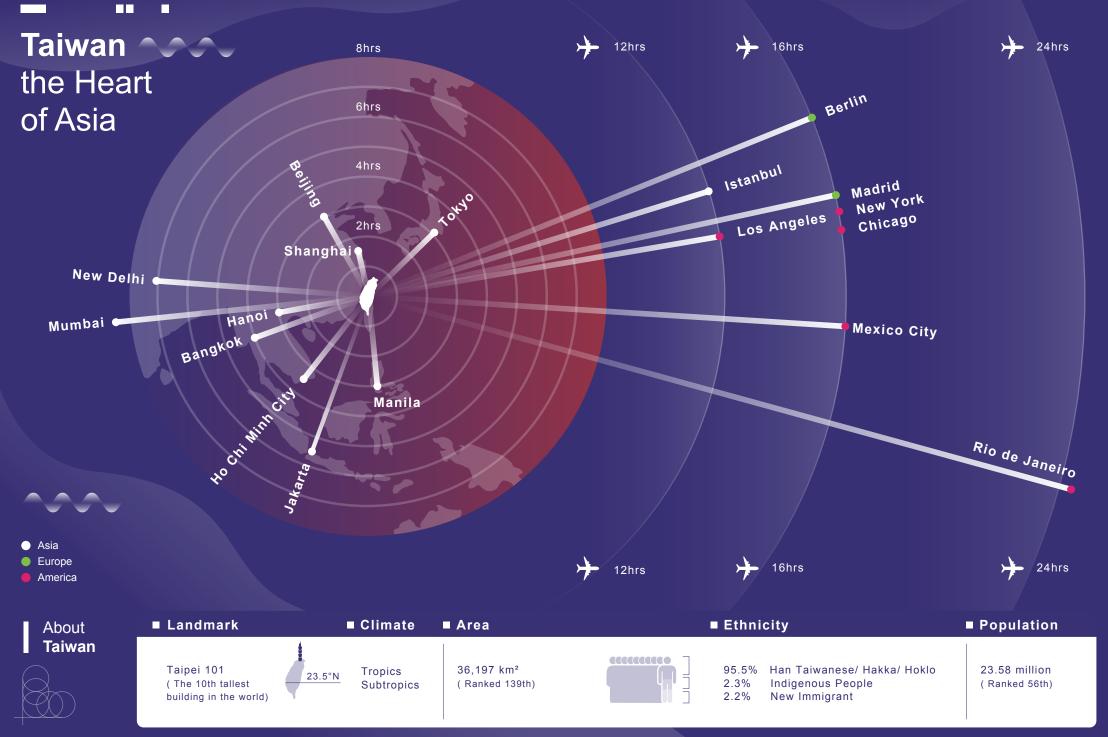

## Taiwan ~ **Economy**

#### **Primary Export Destinations**

( unit : US \$ )

Total **Import** Value

Total **Export** Value

287 billion 336 billion

Ranked 18th

Ranked 19th

Union 8.8% Others 9.2%

China & Hong Kong 41.2%

Japan

6.9%

United States

11.8%

Trade Values With 7 Main New Southbound Markets