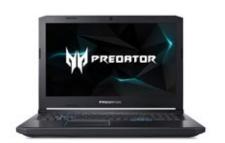

#### **Predator Helios 500**

PH517-61

#### 17.3" IPS Display

Framed in obsidian black, the color accurate IPS screen stares right back at you. A perfect view for those late-night gaming sessions.

#### AEROBLADE™ 3D FANS

Ultrathin and all metal, two AeroBlade™ fans keep your GPU/CPU at a nice, cool temp. Listen closely as they whisper, "game on, my friend. Game on."

#### **RGB BACKLIT KEYBOARD**

The four-zoned RGB gives you a plethora of colors to play with (to the tune of 16.8 million) as well as five dedicated hotkeys that you can adjust to your needs.

EL-30 (rev. 1.0)