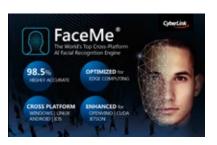

CyberLink is a world leader in facial recognition and face attributes technologies. The deep neural network-based FaceMe® AI facial recognition engine has ranked amongst the fastest, most precise algorithms in the MegaFace Challenge and NIST's Face Recognition Vendor Test, with an accuracy rate (True Acceptance Rate) of 98.5% and an error rate (False Accept Rate) as low as 10-6. FaceMe® delivers precision results that are ideal for edge-computing security systems, and person identification solutions as part of smart cities, retail, offices, and homes.

#### Why FaceMe®:

- Highly Accurate and Fast
- Secure Anti-Spoofing
- Optimized for Cross-Platform Solutions
- Flexible for Edge Devices & Servers