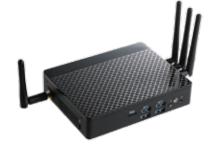

Intel® Apollo Lake IoT Gateway Solution

#### Features:

- Intel® Pentium® processor N4200
- 32GB onboard eMMC memory
- 2 x SO-DIMM DDR3L slots
- 2 x GbE LAN ports (Realtek RTL8111HS)
- 2 x HDMI ports
- 1 x Full-size Mini-PCle slot for 3G module or mSATA storage
- 1 x Micro SD card slot
- Compatible with Windows 10 IoT 64bitand Ubuntu 16.04 LTS