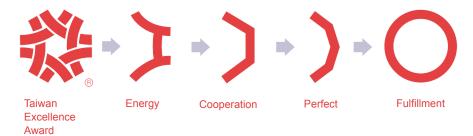

#### **Brand Connotation**

The symbol endures 4 brand connotation. The first icon "Energy" represents the vigor that distinguishes Taiwan's local industries. The second icon "Cooperation" represents the bonds of solidarity that unite Taiwan's manufacturers. The third icon "Perfect" represents Taiwan's manufacturers pursuit of

perfection and excellence. The fourth icon "Fulfillment" owes its origins to the traditional Taiwanese cultural affinity for "completeness" or "wholeness".

The Taiwan Excellence Awards selection has been implemented to select annually the most innovative products based on their excellence in criteria including R&D, Design, Quality, and International marketing. Taiwan Excellence Awards are given to products that stand out the selection and show competitive "Innovative Values". All award winning products are entitled to apply the Taiwan Excellence mark for marketing and promotional purpose. Award-winning companies are proud to embrace the mark as the highest honor of Taiwan national recognized and endorsed excellent products.