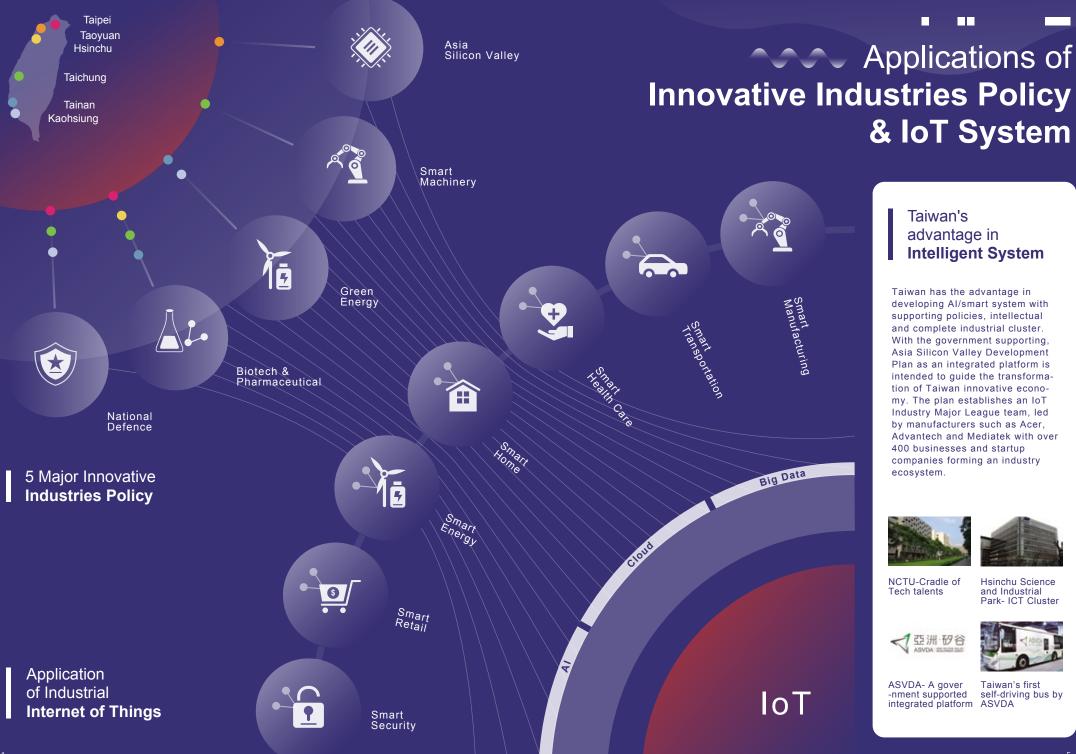

#### Taiwan's advantage in **Intelligent System**

Taiwan has the advantage in developing Al/smart system with supporting policies, intellectual and complete industrial cluster. With the government supporting, Asia Silicon Valley Development Plan as an integrated platform is intended to guide the transformation of Taiwan innovative economy. The plan establishes an IoT Industry Major League team, led by manufacturers such as Acer, Advantech and Mediatek with over 400 businesses and startup companies forming an industry ecosystem.

NCTU-Cradle of Tech talents

Hsinchu Science and Industrial Park- ICT Cluster

ASVDA- A gover -nment supported integrated platform ASVDA

Taiwan's first self-driving bus by